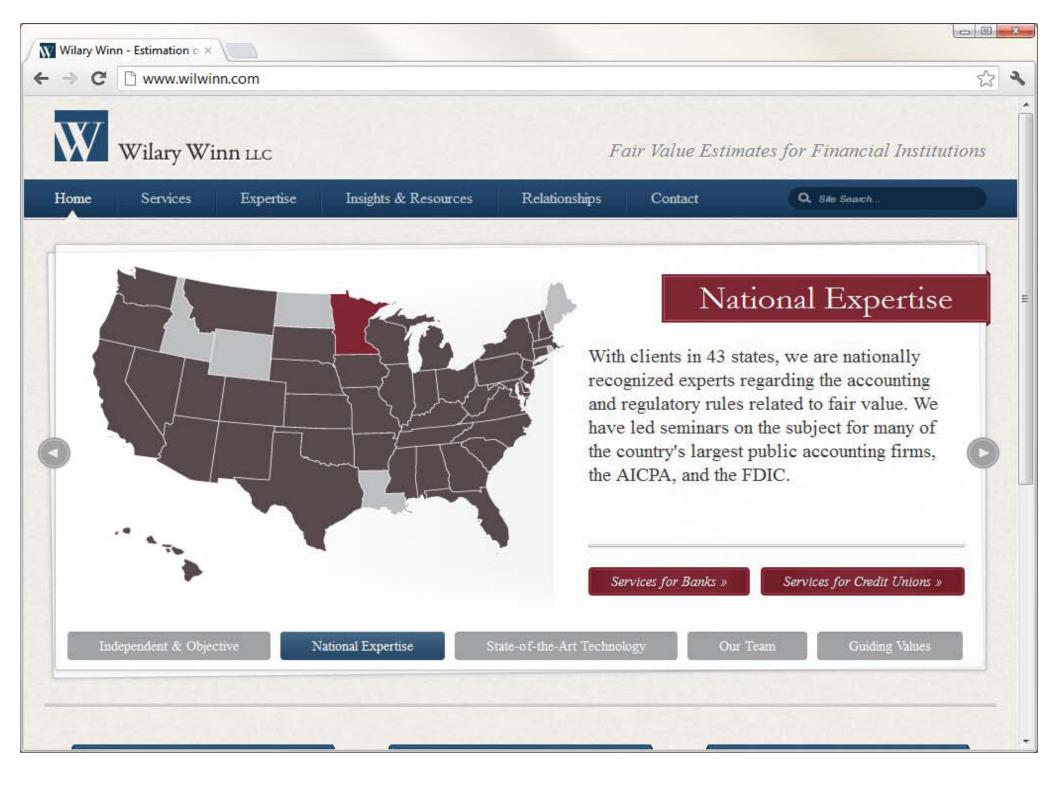

### Valuation of Mortgage Servicing Rights

Wilary Winn values more than 125 mortgage servicing rights portfolios per year for clients located across the country. Portfolios range in size from \$5 million to over \$1 billion. We have been providing MSR valuations since we founded the firm in 2003.

We provide a comprehensive and cost-effective approach to the valuation of mortgage servicing rights (MSRs). We run our valuations at the individual loan level, which we strongly believe produces the most accurate results. Our reports highlight the changes in the expected values of the MSRs under various marketplace assumptions, so that our clients understand the potential economic risks and rewards of retaining servicing under different economic conditions. Wilary Winn's reports include detailed descriptions and rationale for the key valuation assumptions and our valuations have been reviewed by all of the financial institution regulatory agencies, and vetted by many of the country's top 25 accounting firms.