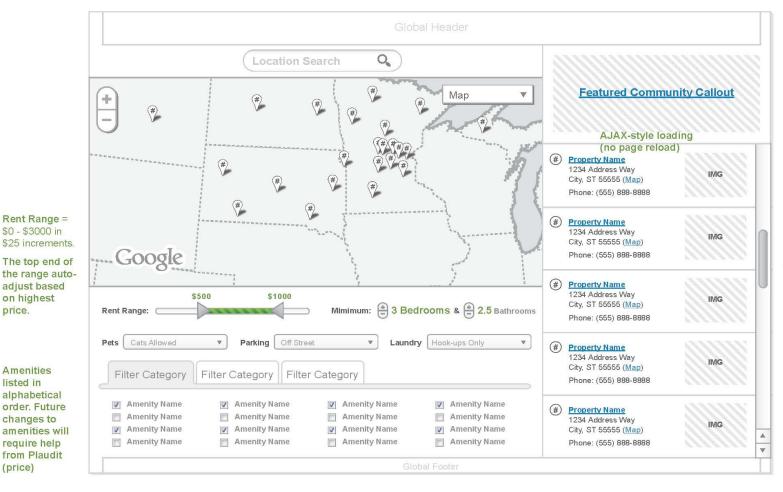

#### 2: COMMUNITY SEARCH

\$0 - \$3000 in

on highest

Amenities

changes to

require help

from Plaudit (price)

listed in alphabetical

price.

#### Pet DD Opts:

- No Preference
- Cats allowed
- Dogs & Cats allowed

#### Parking DD Opts: No Preference

- Off Street
- Private Garage
- Underground Parking

#### Laundry DD Opts:

- No Preference
- Laundry Rooms
- Hookups in home
- Washer & Dryer in home

Comunity callout is removable. (Will Be designed, but default to none for launch)

Featured

#### Bedrooms (Change both number and description text) In Order:

- Studio
- 1 Bedroom
- 1 Bed + Den
- 2 Bedroom
- 2 Bed + Den
- ...up to 4 bedrooms

#### Bathrooms:

Client: Thies and Talle

Project: thiestalle.com

Date: 07/07/11

1-4 baths. Increase by .5 It comes down to three questions ...