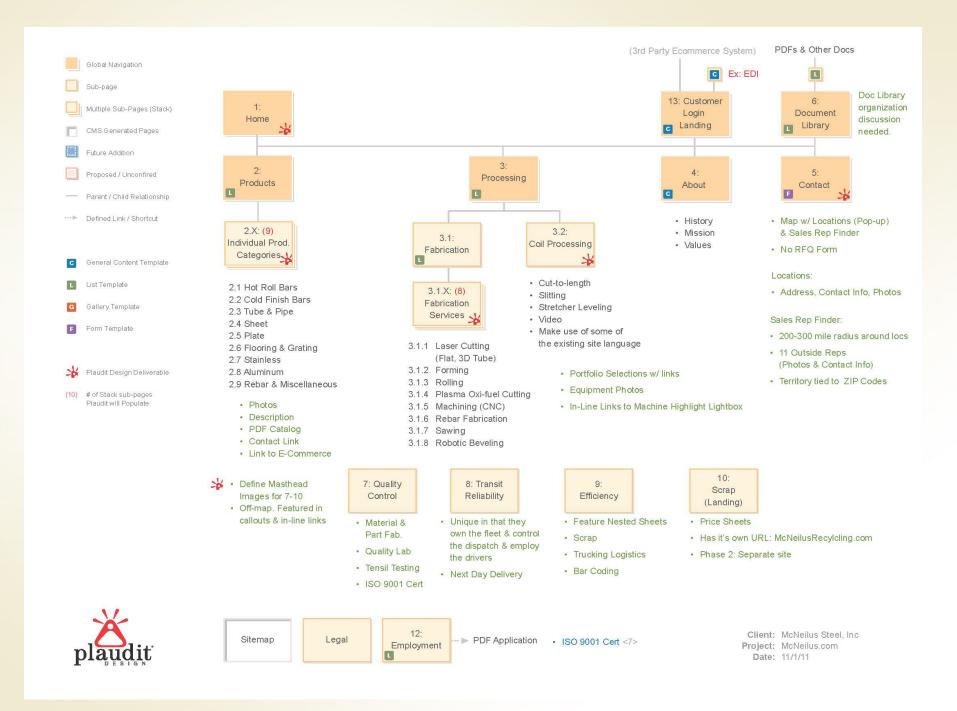

#### **Coil Processing**

#### Scrap Metal Processing

#### Fabrication

- Flat Laser Cutting
- Tube/Structural Laser Cutting
- Forming
- Rolling
- . Plasma Oxy-Fuel Cutting
- Machining (CNC)
- Rebar Fabrication
- Sawing
- Robotic Beveling
- Shot Blasting

## Flat Laser Cutting

McNeilus Steel operates multiple sheet and plate cutting lasers.

- · 6000 watt capacity
- Table size range 5' x 10' to 14' x 55'
- Thickness capability 24ga to 1"

Bystronic BySpeed Pro 3015

Bystronic precision laser cut bicycle

Bystronic ByStar 4025