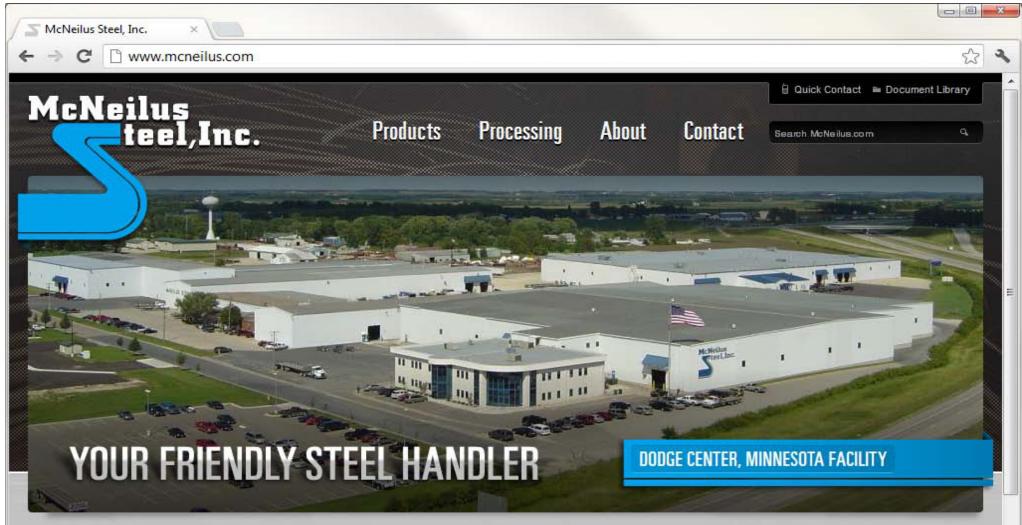

-Brian England, Special Counsel Unified Life Insurance Company Overland Park, Kansas

**Serving the upper Midwest region for more than 60 years**, McNeilus Steel is a familyowned full line steel distributor and processor dedicated to providing our customers with the best in material quality, responsive customer service, and on-time delivery.

We stock over 5,000 unique ferrous and nonferrous products and maintain over 1.1 million square feet of warehouse and processing floor space. Our three stocking locations in North Dakota, Minnesota, and Wisconsin are positioned to efficiently service our customers' metal requirements. With more than 100 semi-tractor trailers and straight-trucks in our delivery fleet, our expert-trained staff will get you what you need when you need it.

Need more info? Contact Us: 651-604-4200

DISTRIBUTION & LOGISTICS