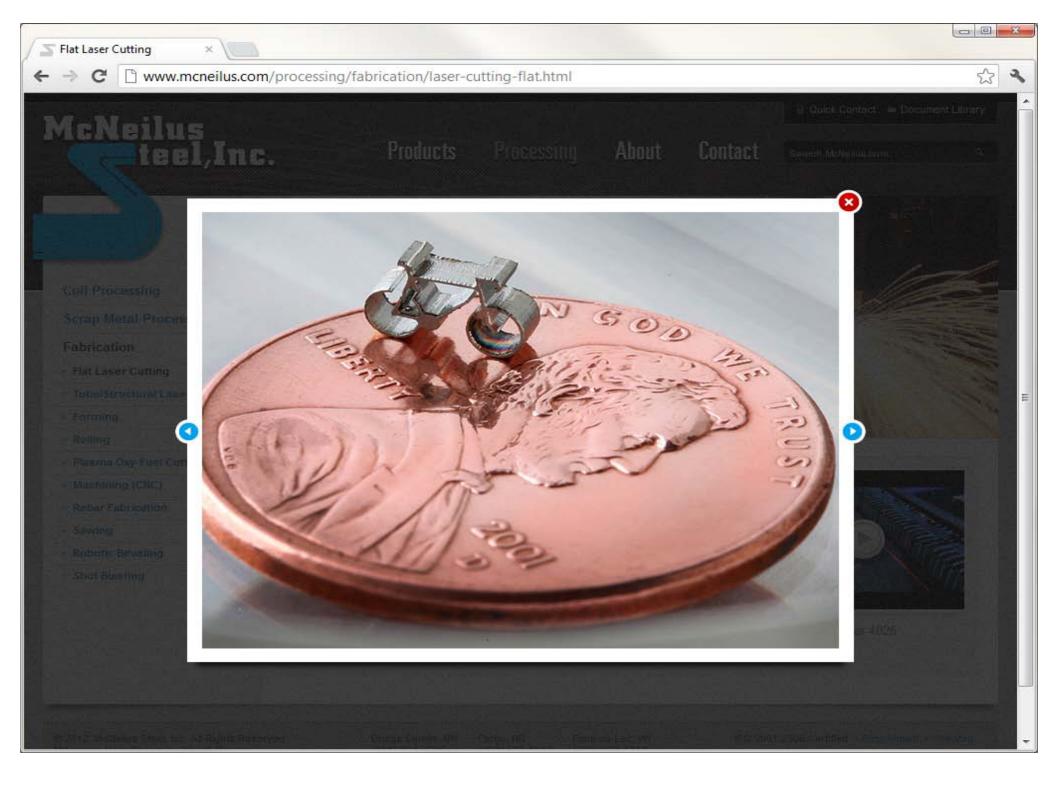

## Flat Laser Cutting

McNeilus Steel operates multiple sheet and plate cutting lasers.

- · 6000 watt capacity
- Table size range 5' x 10' to 14' x 55'
- Thickness capability 24ga to 1"

Bystronic BySpeed Pro 3015

Bystronic precision laser cut bicycle

Bystronic ByStar 4025